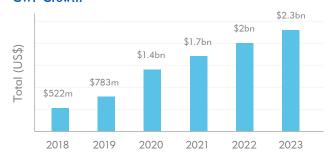

### Arch Insurance International in the London Market

We continue to strengthen our presence in the market and increase our relevance to our brokers. We plan to continue to grow our product lines with an aim to become a top 10 insurer, based on GWP. Analysis of our current trajectory shows we are on track:

#### **GWP Growth**

In Lloyd's, in addition to strong capacity growth through Syndicate 2012 and Syndicate 1955, we are maintaining our split-stamp strategy as well as further developing our lead capacity in many of our business lines.