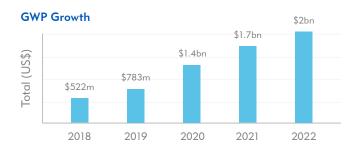

#### Arch Insurance International in the London Market

We continue to strengthen our presence in the market and increase our relevance to our brokers. In 2023, we plan to continue to grow our GWP across more than 20 lines of business and our aim is become a top 10 London Market insurer, based on GWP, in the next three years. Based on our current trajectory, we are on track: