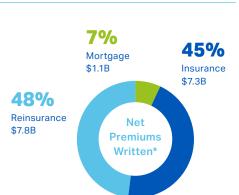

### Arch Capital Group Ltd. Overview\*

Market Capitalisation

**US \$34B** 

**Total Gross** Premiums Written

US **\$22.0**B

Assets

**US \$75.2B** 