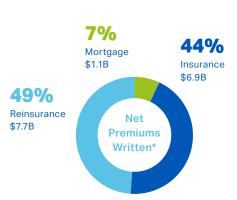

#### Arch Capital Group Ltd. Overview\*

Market Capitalisation

**US \$34B** 

**Total Gross** Premiums Written

US **\$21.**5B

Assets

**US \$70.9B** 