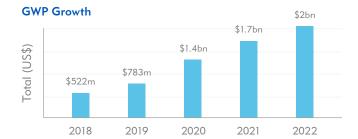

## Arch Insurance International in the London Market

We continue to strengthen our presence in the market and increase our relevance to our brokers. In 2023, we plan to continue to grow our GWP across more than 20 lines of business and our aim is become a top 10 London Market insurer, based on GWP, in the next three years. Based on our current trajectory, we are on track: