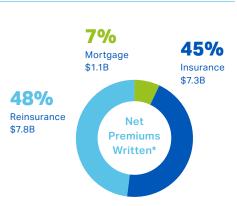

### Arch Capital Group Ltd. Overview\*

Market Capitalisation

**US \$34B** 

**Total Gross** Premiums Written

US \$22.0B

Assets

**US \$75.2B** 

Information as of March 31 2025. Excludes the result of Somers Holdings Ltd. (formerly Watford Holdings Ltd.) "Information as of January 1 2025.