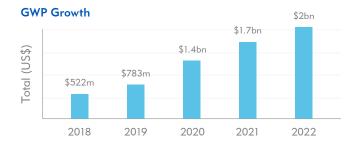

## Arch Insurance International in the London Market

We continue to strengthen our presence in the market and increase our relevance to our brokers. In 2023, we plan to continue to grow our GWP across more than 20 lines of business and our aim is become a top 10 London Market insurer, based on GWP, in the next three years. Based on our current trajectory, we are on track: