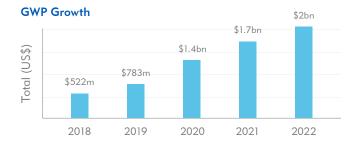

#### Arch Insurance International in the London Market

We continue to strengthen our presence in the market and increase our relevance to our brokers. We plan to continue to grow our product lines with an aim to become a top 10 insurer, based on GWP. Analysis of our current trajectory shows we are on track: