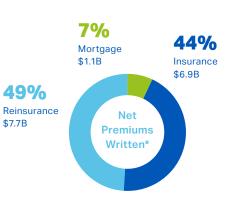

# Arch Capital Group Ltd. Overview\*

Market Capitalisation

**US \$34B** 

**Total Gross** Premiums Written

US \$21.5B

Assets

**US \$70.9B** 