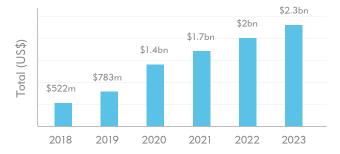

### Arch Insurance International in the London Market

We continue to strengthen our presence in the market and increase our relevance to our brokers. We plan to continue to grow our product lines with an aim to become a top 10 insurer, based on GWP. Analysis of our current trajectory shows we are on track:

### **GWP Growth**

In Lloyd's, in addition to strong capacity growth through Syndicate 2012 and Syndicate 1955, we are maintaining our split-stamp strategy as well as further developing our lead capacity in many of our business lines.