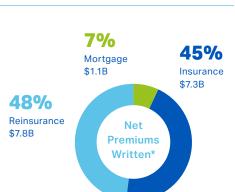

#### Arch Capital Group Ltd. Overview\*

Market Capitalisation

**US \$34B** 

**Total Gross** Premiums Written

US \$22.0B

Assets

**US \$75.2B** 