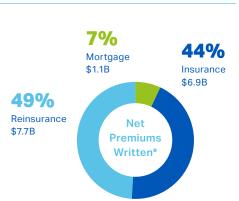

### Arch Capital Group Ltd. Overview\*

Market Capitalisation

**US \$34B** 

**Total Gross** Premiums Written

US \$21.5B

Assets

**US \$70.9B** 