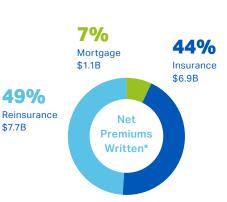

### Arch Capital Group Ltd. Overview\*

Market Capitalisation

**US \$34B** 

**Total Gross** Premiums Written

US \$21.5B

Assets

**US \$70.9B** 