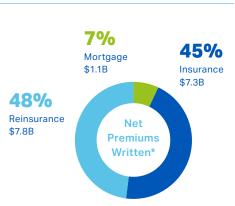

### Arch Capital Group Ltd. Overview\*

Market Capitalisation

**US \$34B** 

**Total Gross** Premiums Written

US \$22.0B

Assets

**US \$75.2B** 

Information as of March 31 2025. Excludes the result of Somers Holdings Ltd. (formerly Watford Holdings Ltd.) "Information as of January 1 2025.