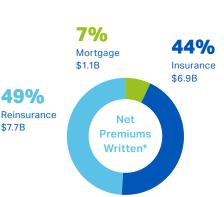

### Arch Capital Group Ltd. Overview\*

Market Capitalisation

**US \$34B** 

**Total Gross** Premiums Written

US \$21.5B

Assets

**US \$70.9B** 