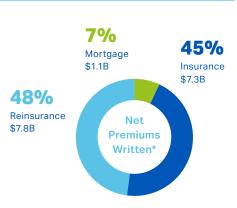

## Arch Capital Group Ltd. Overview\*

Market Capitalisation

**US \$34B** 

**Total Gross** Premiums Written

US \$22.0B

Assets

**US \$75.2B** 