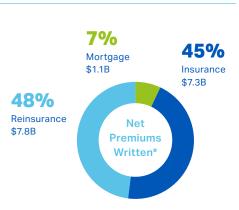

### Arch Capital Group Ltd. Overview\*

Market Capitalisation

**US \$34B** 

**Total Gross** Premiums Written

US \$22.0B

Assets

**US \$75.2B** 