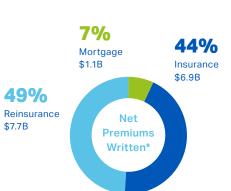

#### Arch Capital Group Ltd. Overview\*

Market Capitalisation

**US \$34B**\*\*

Total Gross Premiums Written

US \$21.5B

Total Assets

**US \$70.9B**<sup>2</sup>