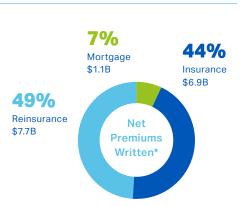

#### Arch Capital Group Ltd. Overview\*

Market Capitalisation

**US \$34B** 

**Total Gross** Premiums Written

US \$21.5B

Assets

**US \$70.9B** 