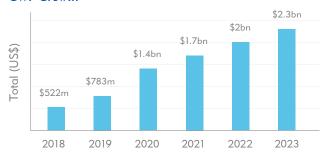

## Arch Insurance International in the London Market

We continue to strengthen our presence in the market and increase our relevance to our brokers. We plan to continue to grow our product lines with an aim to become a top 10 insurer, based on GWP. Analysis of our current trajectory shows we are on track:

#### **GWP Growth**

In Lloyd's, in addition to strong capacity growth through Syndicate 2012 and Syndicate 1955, we are maintaining our split-stamp strategy as well as further developing our lead capacity in many of our business lines.