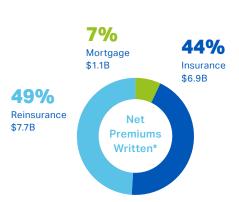

#### Arch Capital Group Ltd. Overview\*

Market Capitalisation

**US \$34B** 

**Total Gross** Premiums Written

US **\$21.**5B

Assets

**US \$70.9B** 

Information as of December 31 2024. Excludes the result of Somers Holdings Ltd. (formerly Watford Holdings Ltd.) "Information as of January 1 2025.