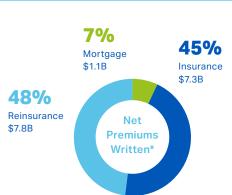

#### Arch Capital Group Ltd. Overview\*

Market Capitalisation

**US \$34B** 

**Total Gross** Premiums Written

US \$22.0B

Assets

**US \$75.2B** 