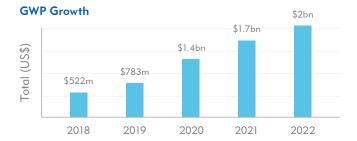

#### Arch Insurance International in the London Market

We continue to strengthen our presence in the market and increase our relevance to our brokers. In 2023, we plan to continue to grow our GWP across more than 20 lines of business and our aim is become a top 10 London Market insurer, based on GWP, in the next three years. Based on our current trajectory, we are on track: