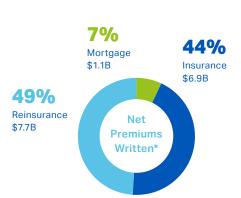

#### Arch Capital Group Ltd. Overview\*

Market Capitalisation

**US \$34B** 

**Total Gross** Premiums Written

US **\$21.**5B

Assets

**US \$70.9B** 