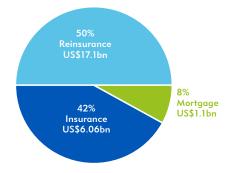

## Arch Capital Group Ltd.\*

Arch Capital Group, an S&P 500 company, is a publicly listed leading diversified specialty insurer and reinsurer. Headquartered in Bermuda and with a global footprint, Arch has over 5,000 employees operating from more than 60 offices.

Total Capitalisation US\$22.1bn1 Total Gross Premiums Written US\$19.6bn1 Total Net Premiums Written US\$14.1bn1

#### **Net Premiums Written**

- \* Information as of March 31 2024
- 1 Excludes the results of Somers Holdings Ltd. (formerly Watford Holdings Ltd.).

Scan QR code or click to view a Consolidated ACGL Corporate Overview