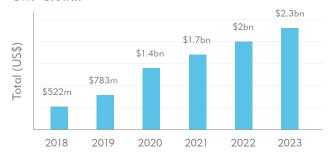

#### Arch Insurance International in the London Market

We continue to strengthen our presence in the market and increase our relevance to our brokers. We plan to continue to grow our product lines with an aim to become a top 10 insurer, based on GWP. Analysis of our current trajectory shows we are on track:

#### **GWP Growth**

In Lloyd's, in addition to strong capacity growth through Syndicate 2012 and Syndicate 1955, we are maintaining our split-stamp strategy as well as further developing our lead capacity in many of our business lines.