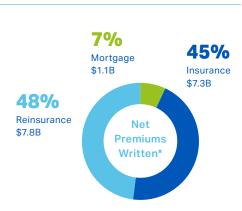

## Arch Capital Group Ltd. Overview\*

Market Capitalisation

**US \$34B** 

**Total Gross** Premiums Written

US **\$22.0**B

Assets

**US \$75.2B** 