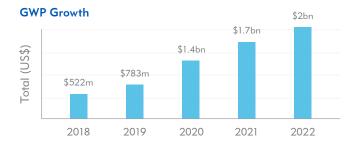

### Arch Insurance International in the London Market

We continue to strengthen our presence in the market and increase our relevance to our brokers. In 2023, we plan to continue to grow our GWP across more than 20 lines of business and our aim is become a top 10 London Market insurer, based on GWP, in the next three years. Based on our current trajectory, we are on track: