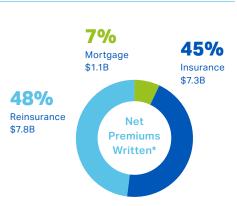

#### Arch Capital Group Ltd. Overview\*

Market Capitalisation

**US \$34B** 

**Total Gross** Premiums Written

US \$22.0B

Assets

**US \$75.2B** 