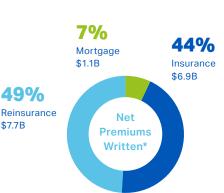

## Partnering with a Leading Global Insurer

We are proud to be part of Arch Capital Group Ltd. A 500 S&P company, and leading diversified insurer and reinsurer with over 7,000 global employees.

Scan QR code or click to view a Consolidated **ACGL Corporate** Overview

## Arch Capital Group Ltd. Overview\*

Market Capitalisation

**US \$34B** 

**Total Gross** Premiums Written

US \$21.5B

Assets

**US \$70.9B** 