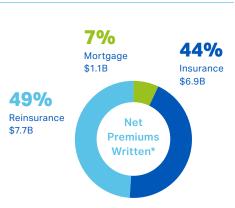

### Arch Capital Group Ltd. Overview\*

Market Capitalisation

**US \$34B** 

**Total Gross** Premiums Written

US \$21.5B

Assets

**US \$70.9B** 