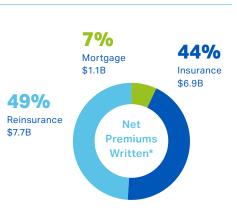

#### Arch Capital Group Ltd. Overview\*

Market Capitalisation

**US \$34B** 

**Total Gross** Premiums Written

US \$21.5B

Assets

**US \$70.9B** 