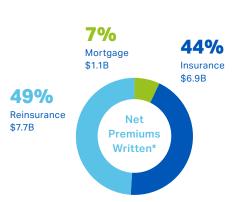

### Arch Capital Group Ltd. Overview\*

Market Capitalisation

**US \$34B** 

**Total Gross** Premiums Written

US \$21.5B

Assets

**US \$70.9B** 