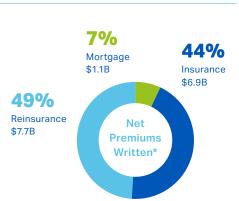

#### Arch Capital Group Ltd. Overview\*

Market Capitalisation

**US \$34B** 

**Total Gross** Premiums Written

US \$21.5B

Assets

**US \$70.9B** 