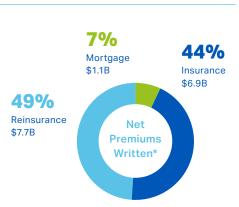

### Arch Capital Group Ltd. Overview\*

Market Capitalisation

**US \$34B** 

**Total Gross** Premiums Written

US \$21.5B

Assets

**US \$70.9B** 

**Our Claims Philosophy** 