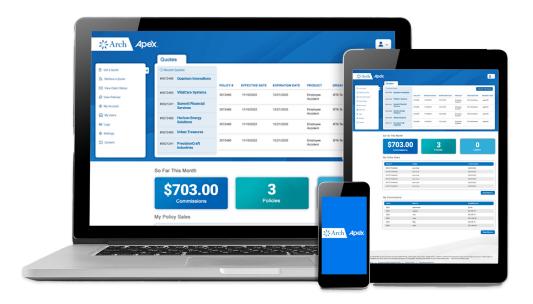

# **PORTAL HIGHLIGHTS**

#### **Quote, Bind and Issue in Minutes**

Create a quote for your clients in just minutes. With basic client information, details about covered classes, and just a few questions, you can quickly create a quote for accident insurance.

# **Immediate Access to Documents**

In addition to premium amount quoted, you will have immediate access to an application to forward to your clients, the policy document with terms and conditions, and (if applicable) information on assistance services for travel-related plans.

#### **Access Open Quotes**

Quickly look up quotes that are outstanding and open.

# **View Policies & Claim Status**

Easily access proposed policies to email to clients, as well as look up the status of claims. Immediate access to both is a valued aspect of maintaining client relationships.