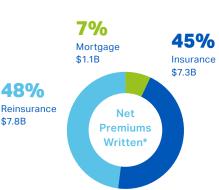

#### Arch Capital Group Ltd. Overview\*

Market Capitalisation

**US \$34B** 

**Total Gross** Premiums Written

US \$22.0B

Assets

**US \$75.2B** 

Information as of March 31 2025. Excludes the result of Somers Holdings Ltd. (formerly Watford Holdings Ltd.) "Information as of January 1 2025.