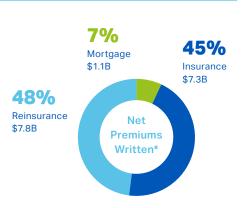

#### Arch Capital Group Ltd. Overview\*

Market Capitalisation

**US \$34B** 

**Total Gross** Premiums Written

US \$22.0B

Assets

**US \$75.2B** 