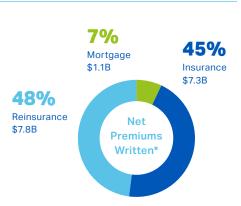

#### Arch Capital Group Ltd. Overview\*

Market Capitalisation

**US \$34B** 

**Total Gross** Premiums Written

**US \$22.0B** 

Assets

**US \$75.2B** 