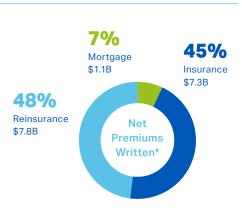

#### Arch Capital Group Ltd. Overview\*

Market Capitalisation

**US \$34B** 

**Total Gross** Premiums Written

**US \$22.0B** 

Assets

**US \$75.2B** 