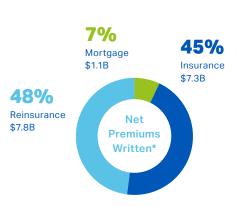

#### Arch Capital Group Ltd. Overview\*

Market Capitalisation

**US \$34B** 

**Total Gross** Premiums Written

US \$22.0B

Assets

**US \$75.2B** 

Information as of March 31 2025. Excludes the result of Somers Holdings Ltd. (formerly Watford Holdings Ltd.) "Information as of January 1 2025.