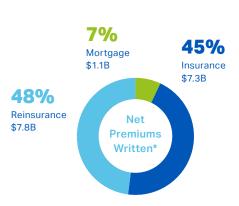

#### Arch Capital Group Ltd. Overview\*

Market Capitalisation

**US \$34B** 

**Total Gross** Premiums Written

US \$22.0B

Assets

**US \$75.2B** 

Information as of March 31 2025. Excludes the result of Somers Holdings Ltd. (formerly Watford Holdings Ltd.) "Information as of January 1 2025.