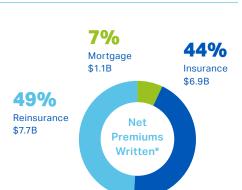

#### Arch Capital Group Ltd. Overview\*

Market Capitalisation

**US \$34B** 

**Total Gross** Premiums Written

US \$21.5B

Assets

**US \$70.9B** 