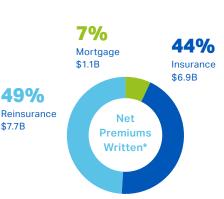

#### Arch Capital Group Ltd. Overview\*

Market Capitalisation

**US \$34B** 

**Total Gross** Premiums Written

US \$21.5B

Assets

**US \$70.9B** 