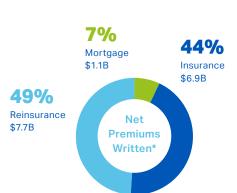

## Arch Capital Group Ltd. Overview\*

Market Capitalisation

**US \$34B** 

**Total Gross** Premiums Written

US **\$21.**5B

Assets

**US \$70.9B** 