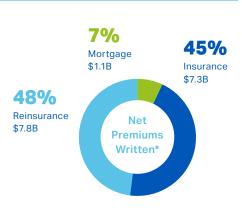

#### Arch Capital Group Ltd. Overview\*

Market Capitalisation

**US \$34B** 

**Total Gross** Premiums Written

US \$22.0B

Assets

**US \$75.2B** 