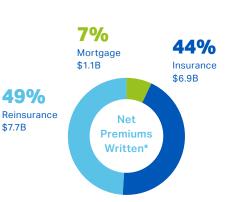

#### Arch Capital Group Ltd. Overview\*

Market Capitalisation

**US \$34B** 

**Total Gross** Premiums Written

US \$21.5B

Assets

**US \$70.9B** 