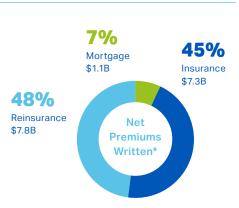

#### Arch Capital Group Ltd. Overview\*

Market Capitalisation

**US \$34B** 

**Total Gross** Premiums Written

US \$22.0B

Assets

**US \$75.2B** 