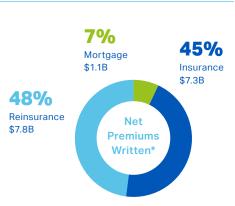

### Arch Capital Group Ltd. Overview\*

Market Capitalisation

**US \$34B** 

**Total Gross** Premiums Written

US \$22.0B

Assets

**US \$75.2B** 