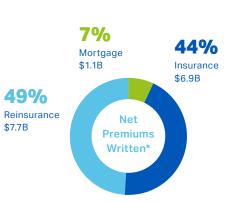

### Arch Capital Group Ltd. Overview\*

Market Capitalisation

**US \$34B** 

**Total Gross** Premiums Written

US **\$21.**5B

Assets

**US \$70.9B** 