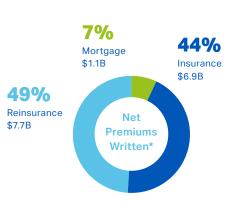

#### Arch Capital Group Ltd. Overview\*

Market Capitalisation

**US \$34B** 

**Total Gross** Premiums Written

US **\$21.**5B

Assets

**US \$70.9B** 